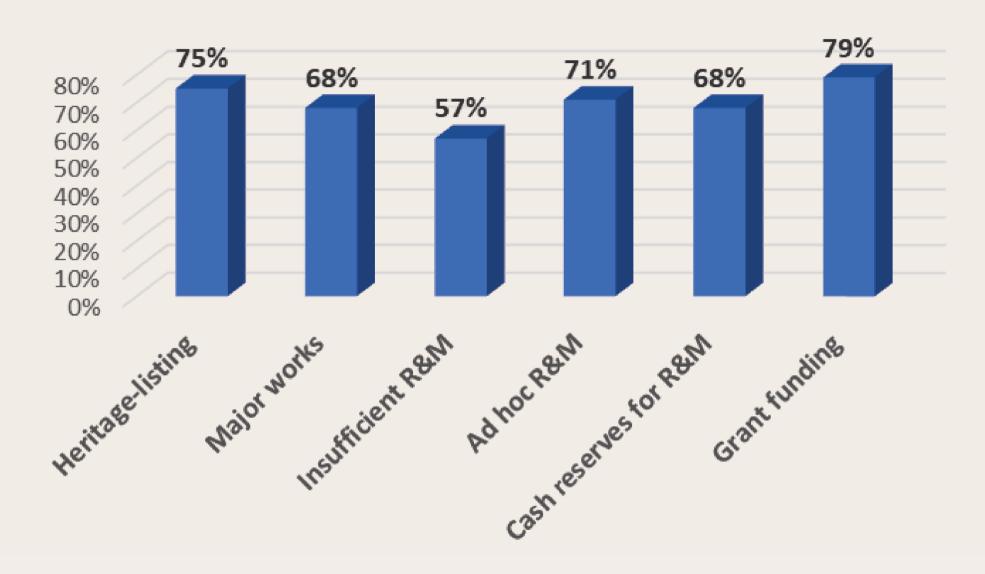

# PROPERTY MAINTENANCE ISSUES

- Heritage listings
- Property inspection
- Use of a checklist
- Warden training
- Expenditure on R&M and major works
- Budgeting for R&M
- Grant Funding

#### MAINTENANCE PROJECT

SURVEY RESULTS