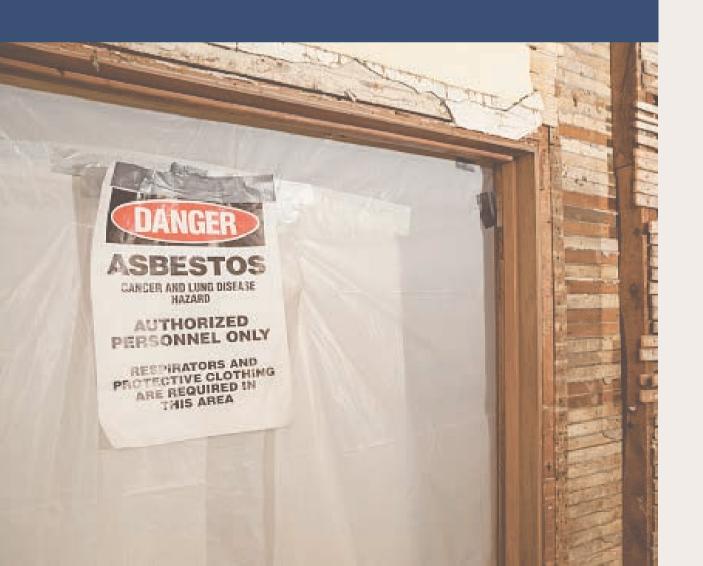

## **HAZMAT REPORT**

#### Site Asbestos Risk Profile

The following table provides a summary of the Asbestos Risk Assessment for the site; item-specific findings are presented in the Hazardous Materials Register.

| Building / Level |              | Number of Items by Risk Rating |        |     |  |  |  |
|------------------|--------------|--------------------------------|--------|-----|--|--|--|
|                  |              | High                           | Medium | Low |  |  |  |
|                  | Ground       | 0                              | 0      | 3   |  |  |  |
| Level            |              |                                |        |     |  |  |  |
|                  | Mezzanine    | 0                              | 0      | 0   |  |  |  |
| Level            |              |                                |        |     |  |  |  |
|                  | Lower        | 0                              | 4      | 14  |  |  |  |
| Ground Level     |              |                                |        |     |  |  |  |
| T <sub>1</sub>   | All Levels   | 0                              | 0      | 0   |  |  |  |
|                  | Ground Level | 1                              | 2      | 11  |  |  |  |
|                  | Level One    | 0                              | 0      | 4   |  |  |  |
|                  | Ground Level | 0                              | 1      | 4   |  |  |  |
|                  | Ground Level | 0                              | 0      | 1   |  |  |  |
|                  | Ground       | 0                              | 0      | 5   |  |  |  |
| Level            |              |                                |        |     |  |  |  |
|                  | Lower        | 0                              | 0      | 3   |  |  |  |
| Ground Level     |              |                                |        |     |  |  |  |
|                  | Ground Level | 0                              | 0      | 1   |  |  |  |
|                  | Total        | 1                              | 7      | 46  |  |  |  |

## HAZMAT REPORT

Low risk or no risk - no immediate remediation required